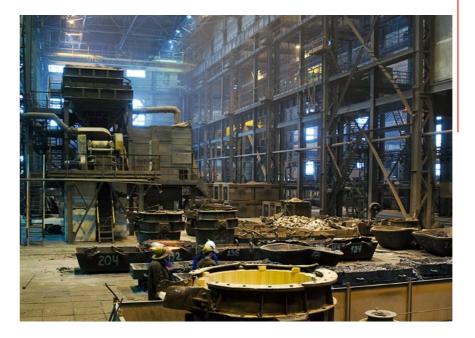

#### **ENTERPRISE DESCRIPTION**

Tikhvin Ferroalloy Plant is the youngest and most modern enterprise in the field of high carbon ferrochrome production. 95% of products are exported. The socially-oriented management company Yidirim is currently implementing a number of significant social programs for the plant employees in cooperation with the company's management. In 2017, TFZ LLC won the regional competition "Business that Develops a Region" in "Best Exporter of the Year" nomination.

Sales area: worldwide

#### **EXPORT PRODUCTS**

Ferroalloys

#### FACTS

Start of manufacturing

**620 EMPLOYEES** Enterprise staff amount

> 800,000 TONS

Of ferrochrome produced within 11 years

#### CONTACTS

Address: 187555, Russia, Leningrad Region, Tikhvin district, Tikhvin, Industrial Site

Phone: +7 (81367) 48-300 E-mail: tfzinfo@tfznw.ru