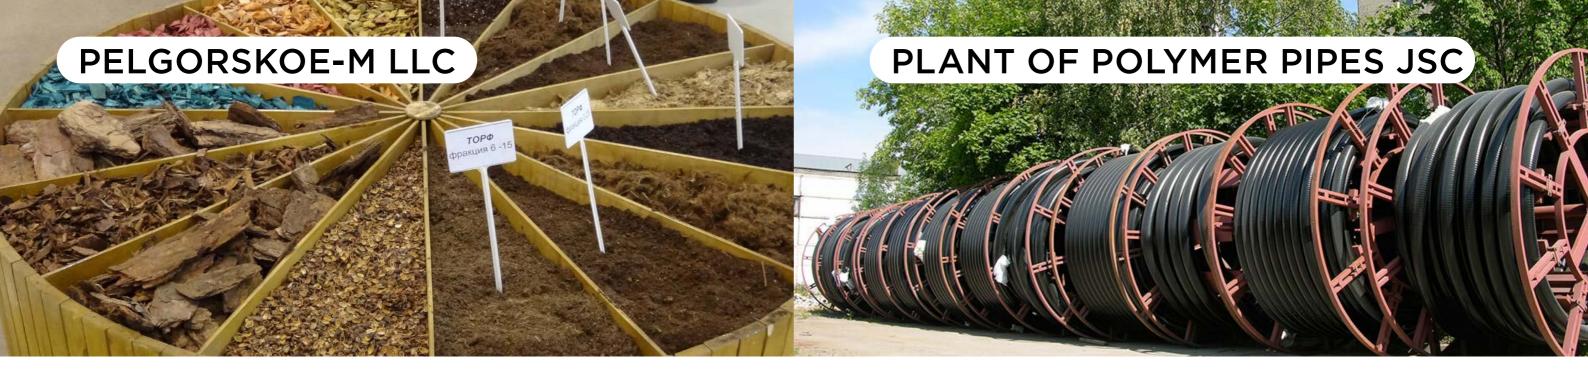

# **CONTACTS**

Address: 188640, Russia, Leningrad Region, Vsevolozhsk, Avtomobilnaya st., 14 Phone: +7 (812) 336-90-00 E-mail: info.rus@nokiantyres.com

nokiantyres.ru

Pelgorskoe-M peat enterprise specializes in the extraction, processing of peat, production of peat nutrient substrates of varying complexity for growing vegetables, flower crops and trees. Products are manufactured under the brands: "Morris Green" and "Dobry Pomoshnik" Main customers: agricultural enterprises, park and garden establishments, the largest outlet chains.

Mining is performed at one of the best-quality raw materials deposits in Russia. The technology used allows manufacturing of high-quality products that provide a leveled agricultural background over the entire plants growing area, which significantly increases yield. Each substrate batch is subjected to multi-stage analysis by an ib-house laboratory. Modern equipment of the Canadian company Premier Tech is used in the production. Packing of substrates: 2; 5; 10; 20; 30; 50; 150; 300 liters.

# **ENTERPRISE DESCRIPTION**

Plant of Polymer Pipes JSC is a manufacturer of flexible heat-insulated pipelines TVEL-PEKS for external heating networks, hot and cold water supply networks, as well as flexible insulated non-freezing pipes with a heating cable.

The pipelines are designed to transport the heat transfer agent up to +95 C and pressure up to 10 bar, corrosion-proof, inner laminating resistant, easy to install, completed with fittings and materials for joints insulation, favorably differ from analogs of well-known world brands in price. 20-160 mm diameters available (supporting pipe). The plant supports customers in terms of logistics, design, installation training, and also performs installation on its