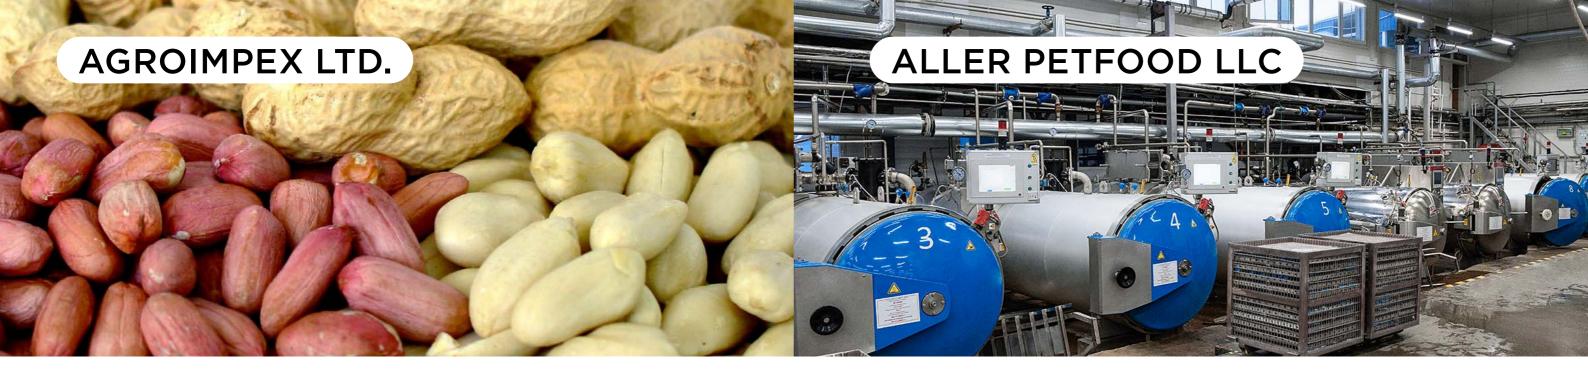

Over 100 large and medium-sized enterprises currently operate in the Leningrad region agro-industry sphere.

AGROIMPEX company is one of the largest Russian suppliers of raw materials for the food industry. The range includes ingredients for confectionery and bakery production, snack production, dairy industry and ice cream production. The company has twenty-five years' agricultural products international trade experience, its own plant for processing of leguminous crops, representative offices and warehouses throughout Russia. Customers are offered any type of transportation and packaging.

# **EXPORT PRODUCTS**

- Whole and split peas
- Lentil
- Coleseed
- Roasted peanuts
- Peanut butter

# **ENTERPRISE DESCRIPTION**

Russian branch of the Danish company Aller Petfood is one of the few manufacturers in Russia specializing in the manufacture of feedstuff under the private brands of the largest retail chains. This approach allows to offer a quality product, the cost of which does not include marketing and advertising costs, to pet owners, unlike the feedstuff of well-known brands with extensive advertising support. Products are manufactured using high-tech imported equipment, all technological regimes comply with in-house standards, developed on the basis of the best world prac-

# **EXPORT PRODUCTS**

· Wet and dry food for cats and dogs