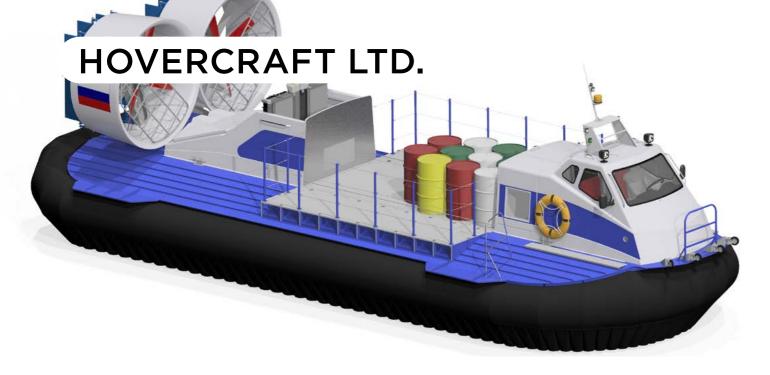

Range of commodities base: open and closed type tankless water heaters, as well as wall and floor mounted tank water appliances for 5 to 300 liters with direct and indirect heating.

Termex is the import substitution leader in the industry and implements a global export strategy - the plant's products are supplied to more than 60 countries of the world: CIS countries, EU, Middle East, South Asia, Africa and South America.



#### **EXPORT PRODUCTS**

· Wide range of water-heating equipment

#### **FACTS**



start of manufacturing



#### **320 EMPLOYEES**





90% level of technological processes auto-

## **CONTACTS**

mation



Address: 187000, Russia, Leningrad Region, Tosnensky district, Tosno, Moskovskoe highway, 44 Phone: +7 (812) 363 38 10 E-mail: thermex@thermex.ru

thermex.com







Hovercraft Ltd. is an innovative shipbuilding company, one of the oldest Russian enterprises for design and manufacture of air-cushion vehicles. The model range includes 2 to 44 seats vessels. The manufacturer has obtained permits of River and Maritime Registers for the production of passenger air-cushion vehicles. A flexible approach to ships equipping, many modifications and extra options.



· Air-cushion vehicles

#### **FACTS**



start of manufacturing



#### **40 EMPLOYEES**

enterprise staff amount



> 3.000 SQ. M

production facilities area

**10-12 SHIPS** 

annual production capacity



## CONTACTS

Address: 187783, Russia, Leningrad region,

Podporozhye, Truda st., 1a Phone: +7 (81365) 73194 E-mail: mail@hovercraft.ru

hovercraft.ru



#### **ENTERPRISE DESCRIPTION**

L