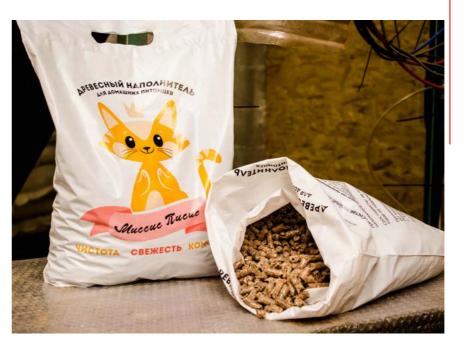

# **ENTERPRISE DESCRIPTION**

The company specializes in the production of wood filler branded "Missis Pissis" for litter pans. The first products batch was produced in 2019. Modern domestic equipment

The advantages of wood filler: sustainability, safety for pets and owners health (only coniferous woods is used), high absorbing ability and absence of unpleasant odours (pine bark particles contain a natural antiseptic).

# **OFFERED PRODUCTS**

Wood filler for litter pans