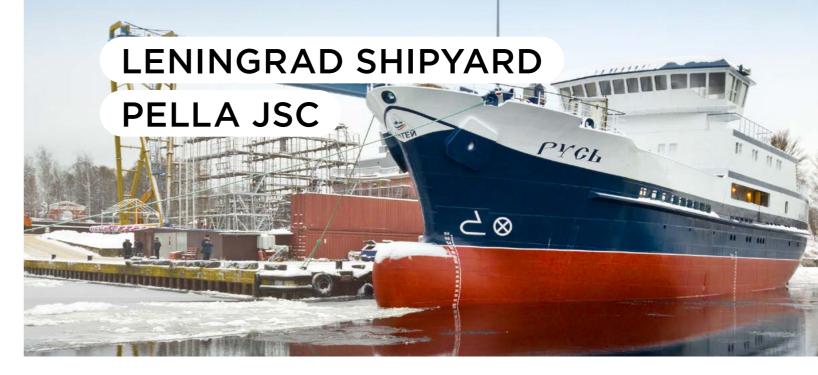

ange of commodities base: open and closed type tankless water heaters, as well as wall and floor mounted tank water appliances for 5 to 300 liters with direct and indirect heating.

Termex is the import substitution leader in the industry and implements a global export strategy - the plant's products are supplied to more than 60 countries of the world: CIS countries, EU, Middle East, South Asia, Africa and South America.



#### **EXPORT PRODUCTS**

· Wide range of water-heating equipment

#### **FACTS**



start of manufacturing



#### **320 EMPLOYEES**





90% level of technological processes auto-

## **CONTACTS**

mation



Address: 187000, Russia, Leningrad Region, Tosnensky district, Tosno, Moskovskoe highway, 44 Phone: +7 (812) 363 38 10 E-mail: thermex@thermex.ru

thermex.com







Hovercraft Ltd. is an innovative shipbuilding company, one of the oldest Russian enterprises for design and manufacture of air-cushion vehicles. The model range includes 2 to 44 seats vessels. The manufacturer has obtained permits of River and Maritime Registers for the production of passenger air-cushion vehicles. A flexible approach to ships equipping, many modifications and extra options.



· Air-cushion vehicles

#### **FACTS**



start of manufacturing



#### **40 EMPLOYEES**

enterprise staff amount



> 3.000 SQ. M

production facilities area

**10-12 SHIPS** 

annual production capacity



## CONTACTS

Address: 187783, Russia, Leningrad region,

Podporozhye, Truda st., 1a Phone: +7 (81365) 73194 E-mail: mail@hovercraft.ru

hovercraft.ru



#### **ENTERPRISE DESCRIPTION**

Len