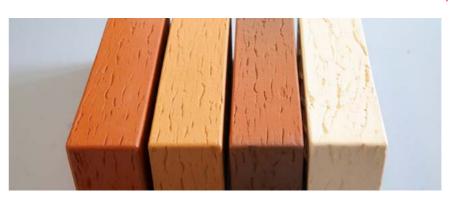

"LSR. Stenovye "produces the widest range of bricks: ordinary (construction) bricks - solid and hollow; lining (front) brick of different textures and colors; large-format porous ceramics, the special structure of which allows building warmer walls. The company is the first and the only mass producer of facade clinker bricks and paving clinker bricks in Russia. As part of the gas-concrete direction, a range of products is produced under the "Gazobeton LSR" brand. The quality of holding company products complies with European standards and is ensured by the constant input and operational control of raw materials and technological processes by the plant laboratories.

#### **EXPORT PRODUCTS**

- Construction brick
- Front brick
- Clinker brick (front, paving)