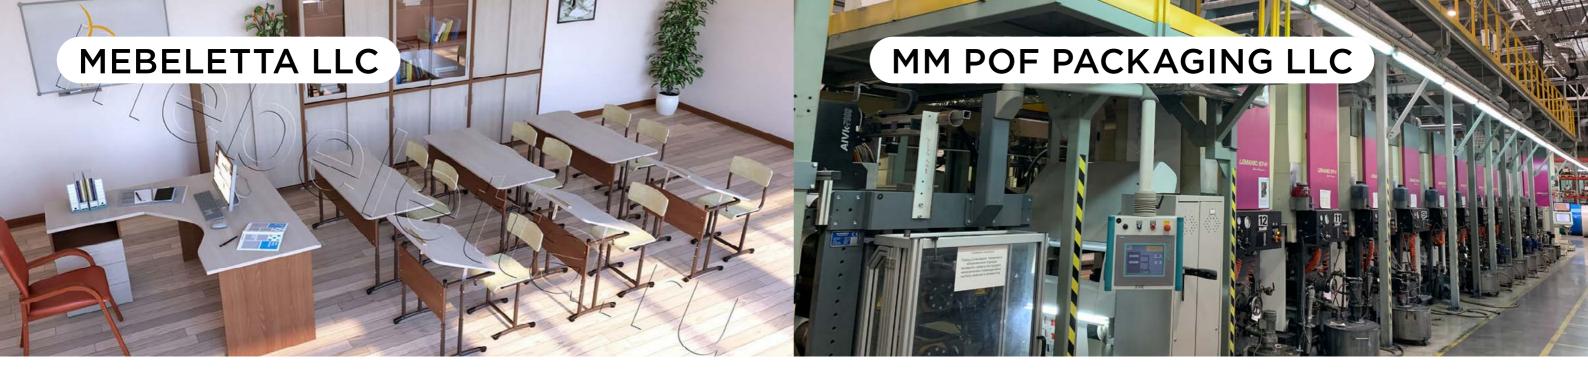

# CONTACTS

Address: 188643, Russia, Leningrad region,

Priozersk, Zavodskaya str., 7 Phone: +7 (81379) 31-026, +7 (81379) 31-380

E-mail: pomdir@lplit.ru

lplit.ru

Mebeletta company produces a wide range of multipurpose metal frames based furniture and cabinet furniture for educational institutions, preschool institutions, government agencies, offices, canteens and cafes. Manufacture is located in Kirovsk city industrial area, on the banks of the Neva River, 40 km from St. Petersburg.

# **ENTERPRISE DESCRIPTION**

MM POF Packaging LLC is the largest manufacturer in the segment "cardboard boxes with printing". The company's success is based on many centuries experience and highly qualified staff.

The history of the plant dates back to 1879, when E.Markus founded "E.I. Markus Lithography" print shop on Vasilievsky Island. Without compromising the tradition of high quality, the company rises to a higher level of technology every year, strengthening its position in the printing services market.