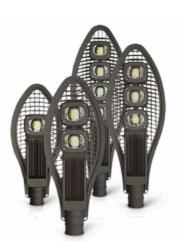

#### **ENTERPRISE DESCRIPTION**

NPO Nord Invest is the Russian manufacturer of LED lighting and components. The products range includes lamps for outdoor and indoor illumination of public administration buildings, streets and highways, industrial facilities, retail complexes, lodging and business premises, greenhouses and orchard-houses, as well as explosion-hazardous premises.

Design and release, including individual orders, is performed on the production site in the city of Kirishi. The company has an in-house lighting laboratory, lighting diffuser production is established. All products are under unconditional warranties. The company is the largest manufacturer of LED lamps in the region, it is awarded the quality mark "Made in the Leningrad Region".

Sales area: Russia, Belarus





#### **EXPORT PRODUCTS**

• LED lighting and accessories: searchlights, spotlights

## **FACTS**



Start of manufacturing



#### **50 EMPLOYEES**

Enterprise staff amount



#### **20 HECTARES**

Area of the enterprise

#### **150 PARAMETERS**

Testing capabilities in in-house lighting laboratory

#### CONTACTS



Address: 187110, Russia, Leningrad Region, Kirishi, pr. Pobedy, 40, build. 3A

Phone: +7 (81368) 549-78 E-mail: info@tdlednik.ru

tdlednik.ru





Cable plant OPTEN-KABEL was founded in 1991 and became the first domestic manufacturer to launch the fiber-optic cables batch production.

Currently, in accordance with the technical specifications, the plant produces over 50 major cable brands. The plant plans to expand production and further develop new designs in future.

Sales