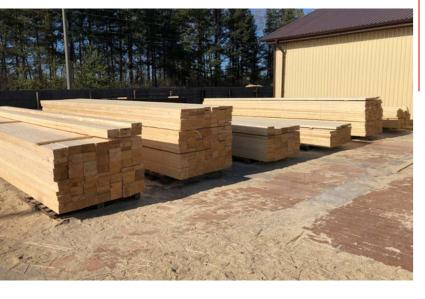

Virazh plus LLC is an export-oriented Leningrad region enterprise of the timber industry complex. Its main activity is production of high-quality sawn timber. It plans to start production of planed lumber and moldings in next few years.

Sales area: Russia, Estonia, Latvia

# **EXPORT PRODUCTS**

Lumber