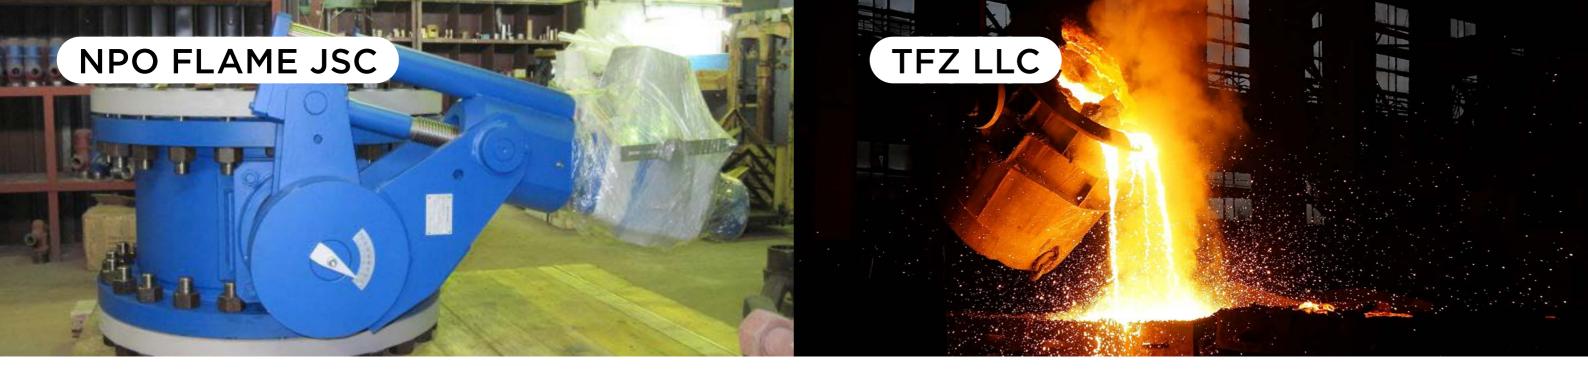

#### **ENTERPRISE DESCRIPTION**

Tikhvin Ferroalloy Plant is the youngest and most modern enterprise in the field of high carbon ferrochrome production. 95% of products are exported. The socially-oriented management company Yidirim is currently implementing a number of significant social programs for the plant employees in cooperation with the company's management. In 2017, TFZ LLC won the regional competition "Business that Develops a Region" in "Best Exporter of the Year" nomination.

Sales area: worldwide

#### **EXPORT PRODUCTS**

Ferroalloys

#### FACTS

Start of manufacturing

**620 EMPLOYEES** Enterprise staff amount

> 800,000 TONS

Of ferrochrome produced within 11 years

#### CONTACTS

Address: 187555, Russia, Leningrad Region, Tikhvin district, Tikhvin, Industrial Site

Phone: +7 (81367) 48-300 E-mail: tfzinfo@tfznw.ru