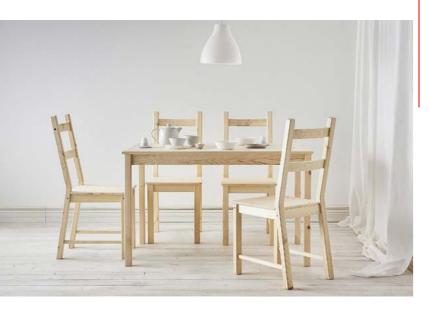

# **CONTACTS**

Phone: +7 (812) 336-51-49 E-mail: info@pfsl.ru

pfsl.ru

Leader LLC specializes in production of furniture (chairs, stools) made of solid pine. The company started its work at the facilities of the former Priozersky DOZ JSC and has been developing steadily since launch: production volumes are growing, equipment is being upgraded, labor productivity is increasing, negative impact on nature is decreasing.

Pine from North-West region of Russia is used for the furniture manufacture, all purchased raw materials are FSC certified. The main volume of manufactured products is purchased by IKEA international company.

# **EXPORT PRODUCTS**

Pine furniture

# **40 YEARS OF COOPERATION**

With a Swedish manufacturing and trading group of companies