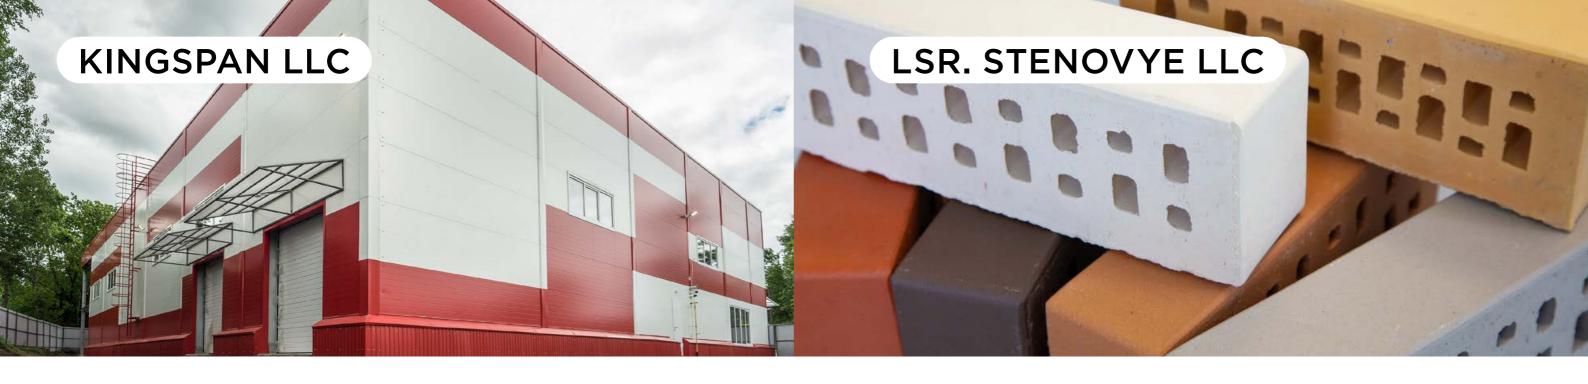

The Kingspan Group is the world leader manufacturing building solutions for industrial production, in the Russian market it is represented by two divisions: production of sandwich panels and integrated construction of pre-fabricated buildings based on LGSF (light gauge steel framing). Kingspan products allow reduce construction costs, are highly energy efficient and fire safe. Own production facilities of Kingspan in Russia are located in the Leningrad region. In Russia more than 1500 projects have been implemented in various sectors of the economy.

Sales area: Russia. Kazakhstan. Belarus. the Baltic countries

#### **EXPORT PRODUCTS**

Sandwich panels

#### **ENTERPRISE DESCRIPTION**

Business line of LSR Group "LSR. Stenovye materialy" unites the largest manufacturers of wall materials (4 brick plants and one gas-concrete plant). The enterprises are fitted with modern equipment, have their own raw material base - Cambrian blue clay quarries.

"LSR. Stenovye "produces the widest range of bricks: ordinary (construction) bricks - solid and hollow; lining (front) brick of different textures and colors; large-format porous ceramics, the special structure of which allows building warmer walls. The company is the first and the only mass producer of facade clinker bricks and paving clinker bricks in Russia. As part of the gas-concrete direction, a range of products is produced under the "Gazobeton LSR" brand. The quality of holding company products complies with European standards and is ensured by the constant input and operational control of raw materials and technological processes by the plant laboratories.

Sales area: Russia, Belorussia, Kazakhstan

#### **EXPORT PRODUCTS**

- Construction brick
- Front brick
- Clinker brick (front, paving)