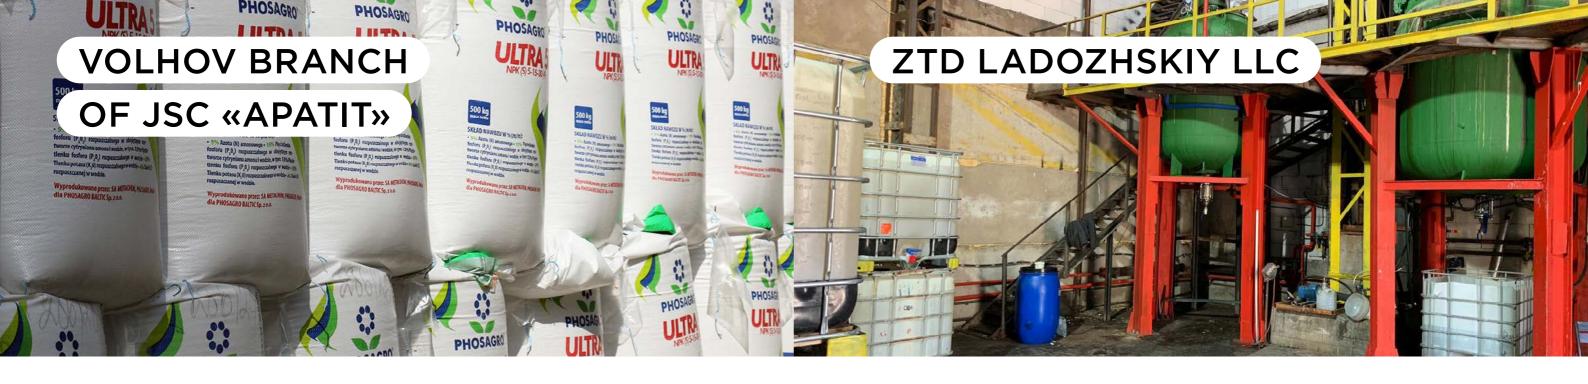

Volhov branch of JSC "Apatit" is a large regional chemical enterprise (formerly Metakhim JSC), which has been a part of FosAgro holding since 2012. The company manufactures a wide range of products rewuired in Russia and abroad: sodium tripolyphosphate, mineral fertilizers, aluminum sulphate liquid, extraction phosphoric acid, sulfuric acid. Volhov branch of JSC "Apatit" is the only country producer and exporter of sodium tripolyphosphate, the main component for synthetic detergents production.

The company is distinguished by the developed infrastructure, high energy resources and qualified personnel. During the operation time in FosAgro Group, the product range has been significantly expanded - today > 10 types of mineral fertilizers are produced.

# **ENTERPRISE DESCRIPTION**

Technical dispersions plant Ladozhsky LLC is the first enterprise in Russia to produce innovative technical dispersions for cardboard and paper. Today, the plant focuses on production of cationic dyes and PVA dispersion. The company is differentiated by the ability to quickly adapt product properties to requirements of a particular customer and low cost compared to foreign analogues.