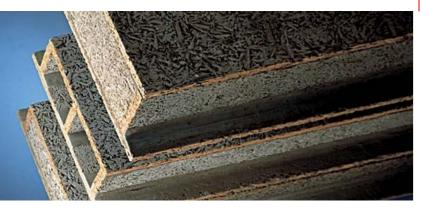

# **ENTERPRISE DESCRIPTION**

CSP-Svir LLC was established in 2000 on the basis of the wood processing plant in Lodejnoe Pole, Leningrad region, 250 km from the St. Petersburg port. The enterprise is the only CBPB manufacturer in the North-West of the Russia.

The enterprise is equipped with German equipment "Binos GmbH", one of the leading engineering companies in Europe.

Cement-bonded particle boards (CBPB) are manufactured and certified in accordance with requirements of EN 13986:2004+A1:2015

# **EXPORT PRODUCTS**

Cement-bonded particle boards