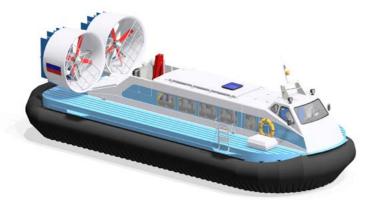

## **CONTACTS**

mation



Address: 187000, Russia, Leningrad Region, Tosnensky district, Tosno, Moskovskoe highway, 44 Phone: +7 (812) 363 38 10 E-mail: thermex@thermex.ru

thermex.com







Hovercraft Ltd. is an innovative shipbuilding company, one of the oldest Russian enterprises for design and manufacture of air-cushion vehicles. The model range includes 2 to 44 seats vessels. The manufacturer has obtained permits of River and Maritime Registers for the production of passenger air-cushion vehicles. A flexible approach to ships equipping, many modifications and extra options.



· Air-cushion vehicles

#### **FACTS**



start of manufacturing



#### **40 EMPLOYEES**

enterprise staff amount



> 3.000 SQ. M

production facilities area

**10-12 SHIPS** 

annual production capacity



## CONTACTS

Address: 187783, Russia, Leningrad region,

Podporozhye, Truda st., 1a Phone: +7 (81365) 73194 E-mail: mail@hovercraft.ru

hovercraft.ru



#### **ENTERPRISE DESCRIPTION**

Leningrad Shipyard PELLA traditionally produces technical fleet vessels - sea tugs, rescuers, service and traveling boats, supply vessels. The company is a leader in the Russian tug-building market - PELLA's tugs are successfully operated in all major ports of the country. High quality and modern technical equipment of the vessels was appreciated by customers from Norway, Italy and other countries. Technical support of products is performed in accordance with the requirements of international standards. Leading experts of the company provide the shipowner with consulting support during the entire period o