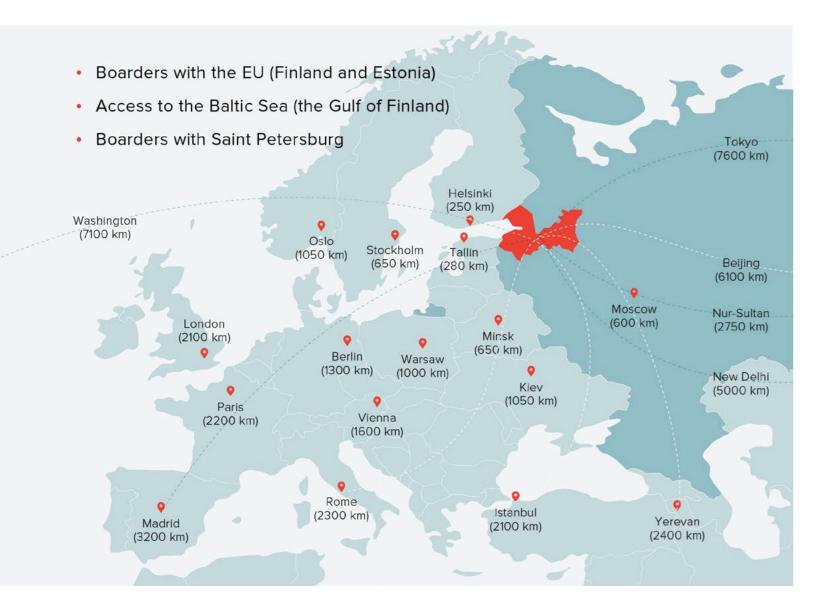

# LENINGRAD REGION IS LOCATED IN THE NORTHWEST OF THE EUROPEAN PART OF THE RUSSIAN FEDERATION

4 seaports

**Pulkovo** International Airport (St. Petersburg)

83.9 thousand sq. kilometers — total area

1.8 million people — population