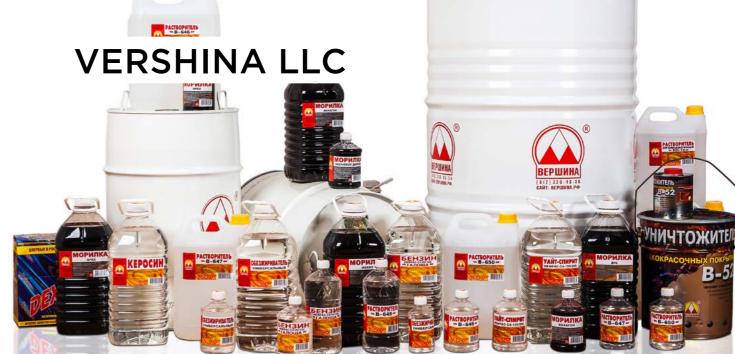

# **ENTERPRISE DESCRIPTION**

Vershina LLC is a modern chemical plant, ranking among the 3 industry leaders. The range of products includes: petroleum solvents (degreasers, oil solvents, white spirit), acetone, mixed solvents, surface cleaners: rust destroyer, rust converter and paint removers V-52; protective and decorative compounds for woodworking: linseed oil, stain, impregnation; remedy and firing gel "Taina", detergents and DEX cleaning products.

Vershina plant is fitted with modern and high-tech equipment that allows to produce high quality products meeting the European requirements and standards.

Vershina LLC has been a reliable supplier of leading trading networks in Russia (OBI, Castorama, Maxidom, Saturn, Carousel, Perekrestok), as well as for networks of Belarus (OMA, Mile) for more than 10 years.

Sales area: Russia, CIS countries (Belarus, Kazakhstan, Kyrgyzstan, Uzbekistan, Tajikistan, Turkmenistan, Azerbaijan, Georgia, Armenia).

# **EXPORT PRODUCTS**

Paintwork materials