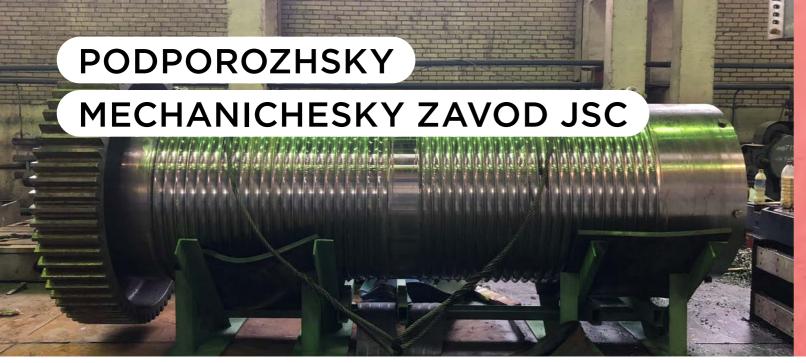

tio, high maintainability of equipment and possibility of its use in all climatic conditions allows the company to compete favorably with global tractor equipment manufacturers.

Sales area: Russia, Kazakhstan, Belarus, Uzbekistan, Ukraine



#### **EXPORT PRODUCTS**

- Frontal loader
- All-purpose wheeled bulldozer
- Snowbreaker
- Rotary cultivation machines
- Supports transporter

#### FACTS



start of manufacturing



#### **30 EMPLOYEES**

enterprise staff amount



#### THE PLANT IS RANKED

in the register of largest self-propelled machines manufacturers in Russia

#### 12.000 SQ. M

total area of enterprise premises

## CONTACTS



Address: 188320, Russia, Leningrad Region, Vyborg district, Rocshino, Traktornaya st., 1 Phone: +7 (812) 240-24-04

E-mail: 2402404@mail.ru

zao-pmz.ru







PMZ JSC produces equipment for hydraulic power facilities, nuclear industry, shipping facilities, as well as industrial metalwork, it is a part of Trest Gidromontazh Group of companies. It has all the necessary licenses and a modern production facility.

Main products: hatches, trash grids, frame parts, lock gates of all types, channel formers, mechanisms and lifting equipment, hydraulic drives, water treatment machines, pipe pile, tanks, pressure pipelines, bridge structures and racks, metal structures of any complexity. Services: machining, plasma and gas-oxygen cutting, rolling, bending, bead-blasting, painting, welding, assembly of metal structures and mechanisms.

Sales area: Russia, Tajikistan, Belarus



#### **EXPORT PRODUCTS**

Hydromechanical equipment

#### **FACTS**



St