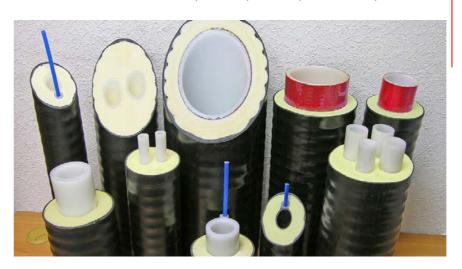

# **ENTERPRISE DESCRIPTION**

Plant of Polymer Pipes JSC is a manufacturer of flexible heat-insulated pipelines TVEL-PEKS for external heating networks, hot and cold water supply networks, as well as flexible insulated non-freezing pipes with a heating cable.

The pipelines are designed to transport the heat transfer agent up to +95 C and pressure up to 10 bar, corrosion-proof, inner laminating resistant, easy to install, completed with fittings and materials for joints insulation, favorably differ from analogs of well-known world brands in price. 20-160 mm diameters available (supporting pipe). The plant supports customers in terms of logistics, design, installation training, and also performs installation on its

Sales area: Russia, Belarus, Ukraine, Kazakhstan, Denmark.

# **EXPORT PRODUCTS**

· Pipelines for external heating, **HWS and CWS networks** 