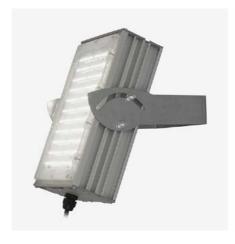

#### **ENTERPRISE DESCRIPTION**

NPO Nord Invest is the Russian manufacturer of LED lighting and components. The products range includes lamps for outdoor and indoor illumination of public administration buildings, streets and highways, industrial facilities, retail complexes, lodging and business premises, greenhouses and orchard-houses, as well as explosion-hazardous premises.

Design and release, including individual orders, is performed on the production site in the city of Kirishi. The company has an in-house lighting laboratory, lighting diffuser production is established. All products are under unconditional warranties. The company is the largest manufacturer of LED lamps in the region, it is awarded the quality mark "Made in the Leningrad Region".

Sales area: Russia, Belarus





#### **EXPORT PRODUCTS**

• LED lighting and accessories: searchlights, spotlights

## **FACTS**



Start of manufacturing



#### **50 EMPLOYEES**

Enterprise staff amount



#### **20 HECTARES**

Area of the enterprise

#### **150 PARAMETERS**

Testing capabilities in in-house lighting laboratory

#### CONTACTS



Address: 187110, Russia, Leningrad Region, Kirishi, pr. Pobedy, 40, build. 3A

Phone: +7 (81368) 549-78 E-mail: info@tdlednik.ru

tdlednik.ru





Cable plant OPTEN-KABEL was founded in 1991 and became the first domestic manufacturer to launch the fiber-optic cables batch production.

Currently, in accordance with the technical specifications, the plant produces over 50 major cable brands. The plant plans to expand production and further develop new designs in future.

Sale