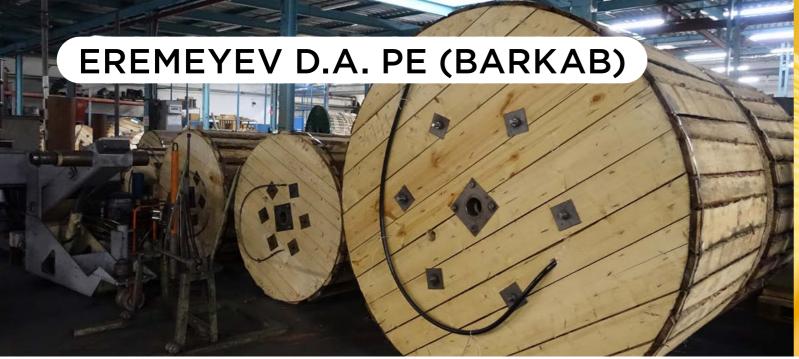

# **ENTERPRISE DESCRIPTION**

Filter Materials LLC is the only enterprise in Russia to produce filter paper (automotive, laboratory, vacuum), filter board and other specialized paper grades. Capacity of the factory allows to meet the needs of the whole Russian market.

The company has a modern R&D center and a laboratory for filter materials testing, as well as a Palace 2000 Millennium test bench.

Sales area: Russia. CIS countries

# **EXPORT PRODUCTS**

- · Filter paper for vehicles, all grades (air, oil, fuel)
- Laboratory filter paper
- Filter paper for vacuum cleaners (dust collectors)