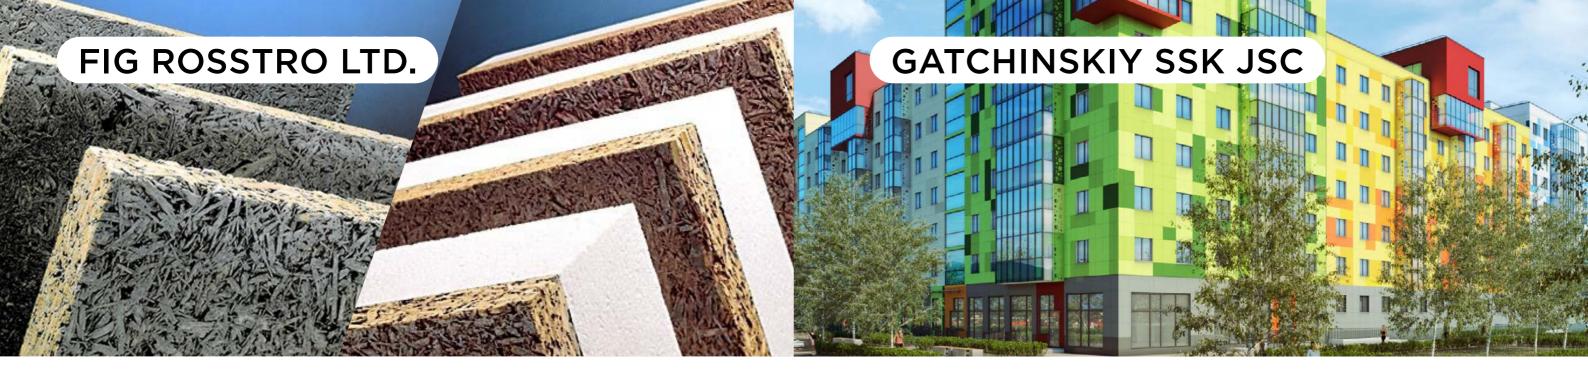

FIG ROSSTRO Ltd. is a professional developer in the North-West of the Russian Federation (present in the market since 1991). Directions: investment and construction activities, design and construction, management and operation, production.

The company is a Russian manufacturer of retained formwork of chip-cement boaeds "ROSSTRO-VELOX", inventor, co-owner and patent owner of the "VELOX" construction system. The house-building manufacture "ROSSTRO-VE-LOX" in the Leningrad Region is represented by 3 modern chip-cement slabs factories and a building system products factory. The production of chip-cement blocks was launched in 2016.

Sales area: Russia, Belarus, Kazakhstan, Kyrgyzstan.

#### **EXPORT PRODUCTS**

· Chip-cement slabs, boxes and blocks

#### **ENTERPRISE DESCRIPTION**

GSSK is one of the most famous enterprises in the North-West, producing panels for the construction of residential blocks and administrative buildings, products for frame housing construction, as well as wide range of reinforced concrete structures. The company performed a largescale production facilities modernization in 2012-2013. In 2018, international quality certificates were obtained and the ability to supply products to Finland and Sweden was achieved. Since 2000, over 700,000 sq m of residential space have been commissioned with the use of GSSK products. The company regularly supplies products to the construction sites of the largest Scandinavian developers in St. Petersburg and Leningrad region: YIT (Lemminkainen), Bonava.