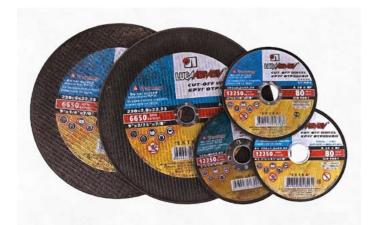

## **CONTACTS**

Phone: +7 (812) 334-87-72 E-mail: info@lsrstena.ru

Isrstena.ru

Catalog of exporters of Leningrad region —

The Luga Abrasive Plant is one of the world's largest manufacturers of abrasive tools. The company has grown from a small crucible workshop to modern high-tech production within more than 100 years. Today, the plant accounts for over than a half of abrasive tools production volume in Russia.

The plant produces a wide range of abrasive tools (cutting, grinding, polishing, grinding and flap wheels, grinding wheels and abrasive bricks) for processing a wide range of materials and for various equipment, as well as graphite-containing and chamotte ware (crucibles, muffles, etc.) designed for non-ferrous metals melting and casting.

#### **EXPORT PRODUCTS**

Abrasive products and tools