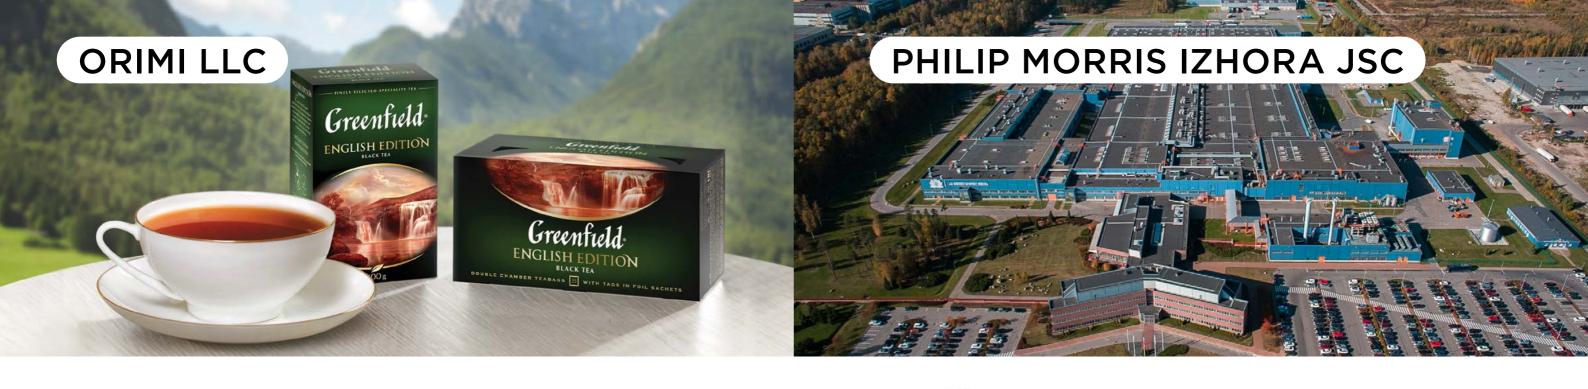

# **CONTACTS**

Address: 187032, Russia, Leningrad Region, Tosno district, Telmana, Krasnoborskaya road, 6 Phone: +7 (812) 346-54-81 E-mail: mpkt@mpktosno.ru

mpktosno.ru

The largest Russian tea and natural coffee manufacturer, the leader in the Russian market of natural hot drinks in terms of output, technology, distribution.

The entire range of tea and coffee products under own brands is produced at the ORIMI factory. The enterprise is included in the backbone organizations list, approved by the Government of the Russian Federation (2014).

Leaf tea is packed at the factory, all kinds of teabags are produced, the full cycle of natural coffee production is implemented and instant coffee is packaged. The product range includes over 450 assortment items. The company's products are supplied to 34 foreign countries.

Sales area: Russia, Georgia, CIS countries

# **EXPORT PRODUCTS**

- Black/green tea pekoe, bagged, packed
- · Herbal tea, packed
- Roasted grained coffee, grinded
- Instant coffee, packed powdered, granular, freeze dried coffee, ground in instant "3 in 1"
- Mate
- Tea and coffee in aluminum capsules

# **ENTERPRISE DESCRIPTION**

The factory is a full production cycle high-tech enterprise: from tobacco primary processing to manufacture and packaging of high-quality cigarettes, as well as the largest factory Philip Morris International (PMI) in terms of production capacity in the world. Philip Morris Izhora is one of the first large-scale investment projects in the region.

Since 2017, the factory has been implementing an investment project for localizing the production of innovative PMI products with potentially reduced risk - tobacco sticks for the IQOS electric tobacco heating system.

Sales area: Russia, CIS countries, EU, China, Egypt, Switzerland, Singapore

# **EXPORT PRODUCTS**

Tobacco products