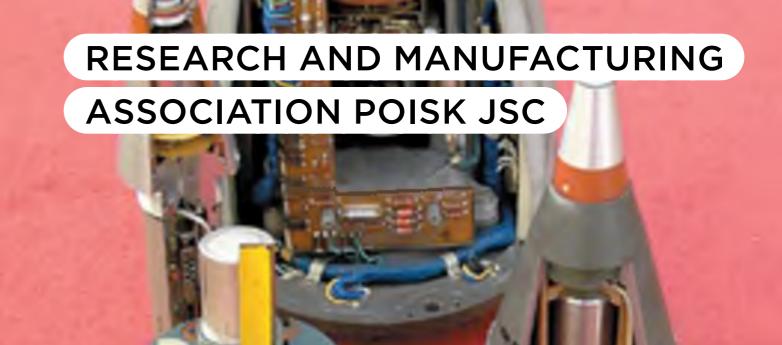

o, high maintainability of equipment and possibility of its use in all climatic conditions allows the company to compete favorably with global tractor equipment manufacturers.

Sales area: Russia, Kazakhstan, Belarus, Uzbekistan, Ukraine



#### **EXPORT PRODUCTS**

- Frontal loader
- All-purpose wheeled bulldozer
- Snowbreaker
- Rotary cultivation machines
- Supports transporter

#### FACTS



start of manufacturing



#### **30 EMPLOYEES**

enterprise staff amount



#### THE PLANT IS RANKED

in the register of largest self-propelled machines manufacturers in Russia

#### 12.000 SQ. M

total area of enterprise premises

## CONTACTS



Address: 188320, Russia, Leningrad Region, Vyborg district, Rocshino, Traktornaya st., 1 Phone: +7 (812) 240-24-04

E-mail: 2402404@mail.ru

zao-pmz.ru







PMZ JSC produces equipment for hydraulic power facilities, nuclear industry, shipping facilities, as well as industrial metalwork, it is a part of Trest Gidromontazh Group of companies. It has all the necessary licenses and a modern production facility.

Main products: hatches, trash grids, frame parts, lock gates of all types, channel formers, mechanisms and lifting equipment, hydraulic drives, water treatment machines, pipe pile, tanks, pressure pipelines, bridge structures and racks, metal structures of any complexity. Services: machining, plasma and gas-oxygen cutting, rolling, bending, bead-blasting, painting, welding, assembly of metal structures and mechanisms.

Sales area: Russia, Tajikistan, Belarus



#### **EXPORT PRODUCTS**

Hydromechanical equipment

#### **FACTS**



Star