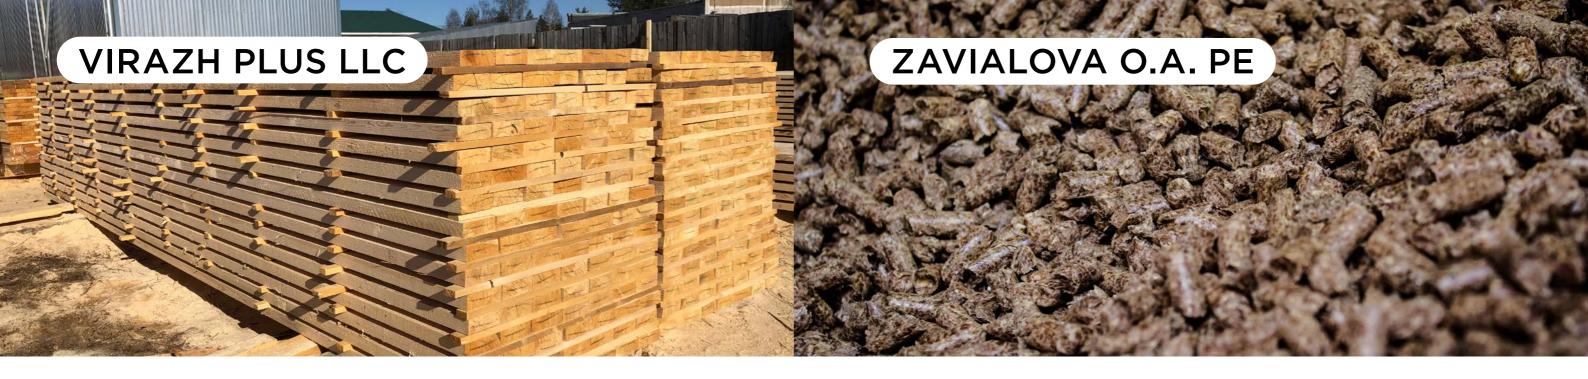

Virazh plus LLC is an export-oriented Leningrad region enterprise of the timber industry complex. Its main activity is production of high-quality sawn timber. It plans to start production of planed lumber and moldings in next few years.

Sales area: Russia, Estonia, Latvia

# **EXPORT PRODUCTS**

Lumber

# **ENTERPRISE DESCRIPTION**

Svir Pellets LLC is one of the leading Russian producers and exporters of wood fuel pellets. Production facilities are located in Podporozhye city in the North-East of the Leningrad region.

The company produces two types of wood pellets: household pellets (6 mm / 8 mm in diameter) and industrial pellets (8 mm in diameter). The products have several international certificates and fully comply with European and Russian quality standards.

# **EXPORT PRODUCTS**

Fuelwood pellet